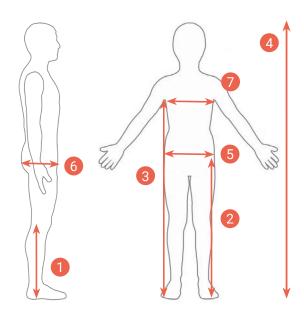

## DATE OF MEASUREMENT

|   | LEFT                                                |    |  |
|---|-----------------------------------------------------|----|--|
| 1 | Measurement 1 Sole of foot - Center knee            | cm |  |
| 2 | Measurement 2<br>Sole of foot - Trochanter<br>major | cm |  |
| 3 | Measurement 3 Sole of foot - Armpit                 | cm |  |

| 4 | Measurement 4 Height of user         | cm |
|---|--------------------------------------|----|
| 5 | Measurement 5<br>Hip width           | cm |
| 6 | Measurement 6 Pelvic depth           | cm |
| 7 | Measurement 7 Circumference of chest | cm |

|   | RIGHT                                               |    |
|---|-----------------------------------------------------|----|
| ) | Measurement 1<br>Sole of foot - Center knee         | cm |
| ) | Measurement 2<br>Sole of foot - Trochanter<br>major | cm |
| ) | Measurement 3<br>Sole of foot - Armpit              | cm |