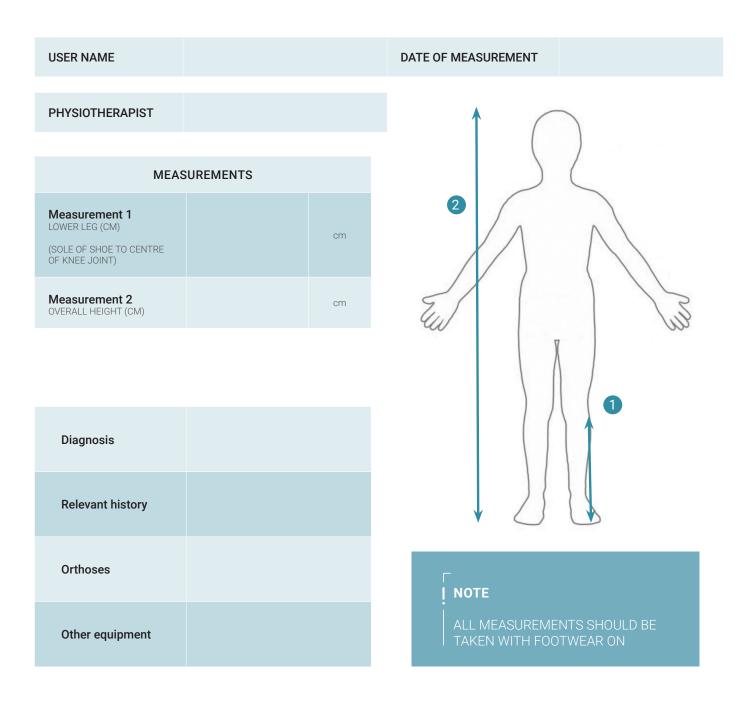

## **MEASUREMENT FORM**

INNOWALK PRO

| PRE-SCREEN CHECKLIST           |  | COMMENTS / ACTION   |  |      |                  |  |
|--------------------------------|--|---------------------|--|------|------------------|--|
| Seizures                       |  |                     |  |      |                  |  |
| Known low bone mineral density |  |                     |  |      |                  |  |
| Sensory impairment             |  |                     |  |      |                  |  |
| Leg length discrepency         |  | SHORTER SIDE: RIGHT |  | LEFT | DIFFERENCE IN CM |  |
| Communication aids             |  |                     |  |      |                  |  |